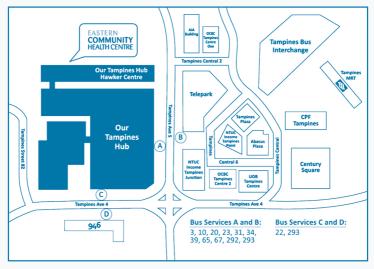

## **Eastern Community Health Centre (Tampines)**

#### **Operating Hours:**

Monday to Friday: 8.30am to 12.00pm, 1.00pm to 5.00pm

Closed on Saturdays, Sundays and Public Holidays

Our Tampines Hub 1 Tampines Walk, #03-33, Singapore 528523

Tel: 6782 6885 Fax: 6782 9591